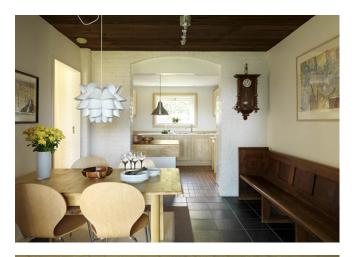

Extended by Giles in 2004, The Carriage House is now a substantially-sized home (nearly 3000 sq ft of internal space) with four/five bedrooms, a large reception room, dining room and garden room with magnificent views over open countryside. Incorporating large expanses of glass on one side, the house is generally light and airy. A large garden and raised decked terrace allow plenty of opportunities to enjoy the views and the peace of this secluded spot. In total the plot size of the property is approximately 2/3 acre.