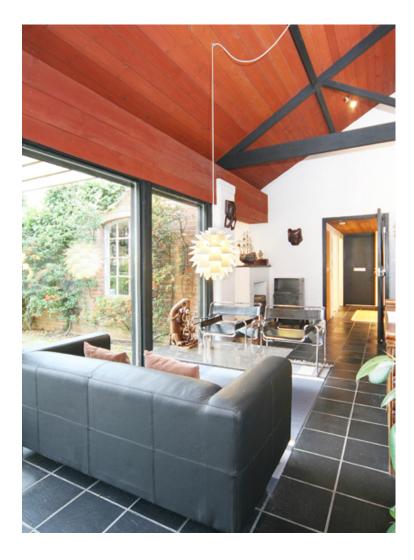

Extended by Giles in 2004, The Carriage House is now a substantially-sized home (nearly 3000 sq ft of internal space) with four/five bedrooms, a large reception room, dining room and garden room with magnificent views over open countryside. Incorporating large expanses of glass on one side, the house is generally light and airy. A large garden and raised decked terrace allow plenty of opportunities to enjoy the views and the peace of this secluded spot. In total the plot size of the property is approximately 2/3 acre.