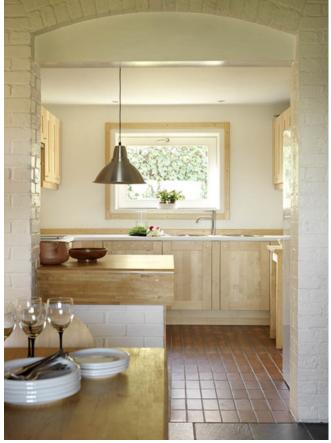

Extended by Giles in 2004, The Carriage House is now a substantially-sized home (nearly 3000 sq ft of internal space) with four/five bedrooms, a large reception room, dining room and garden room with magnificent views over open countryside. Incorporating large expanses of glass on one side, the house is generally light and airy. A large garden and raised decked terrace allow plenty of opportunities to enjoy the views and the peace of this secluded spot. In total the plot size of the property is approximately 2/3 acre.