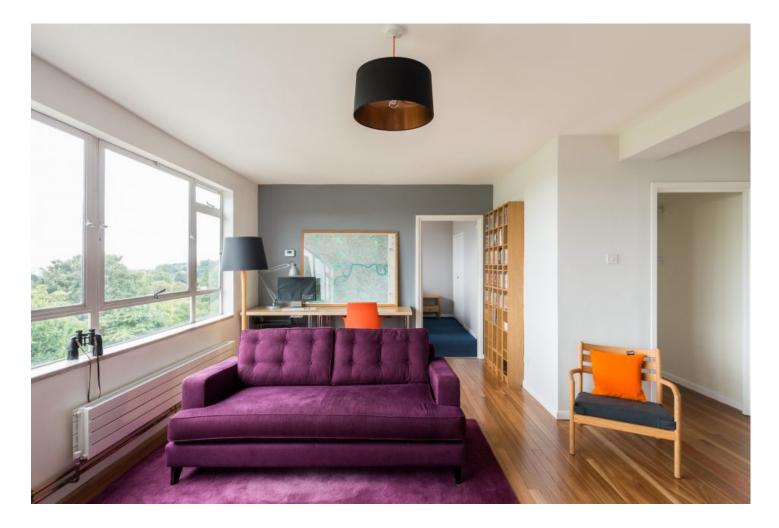

The open-plan living space is full of light, with a five-metre north-facing window that runs the length of the room. The bedrooms at the far end of the living space are large and bright with impressive views to the north and east.

The flat is decorated to a very good standard in neutral tones. The original wood floor has been restored and there is beautiful polished plaster detail on carefully chosen walls. The bathroom has been completely refitted by the current owners, finished with Fired Earth tiles.