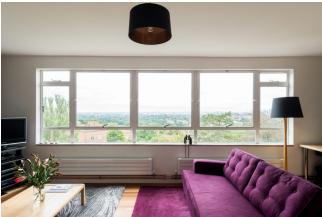

The open-plan living space is full of light, with a five-metre north-facing window that runs the length of the room. The bedrooms at the far end of the living space are large and bright with impressive views to the north and east.