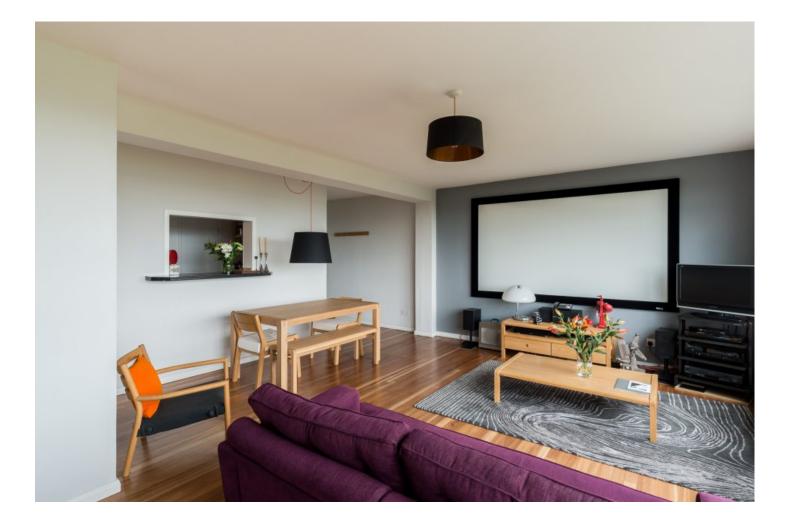

The open-plan living space is full of light, with a five-metre north-facing window that runs the length of the room. The bedrooms at the far end of the living space are large and bright with impressive views to the north and east.

The flat is decorated to a very good standard in neutral tones. The original wood floor has been restored and there is beautiful polished plaster detail on carefully chosen walls. The bathroom has been completely refitted by the current owners, finished with Fired Earth tiles.